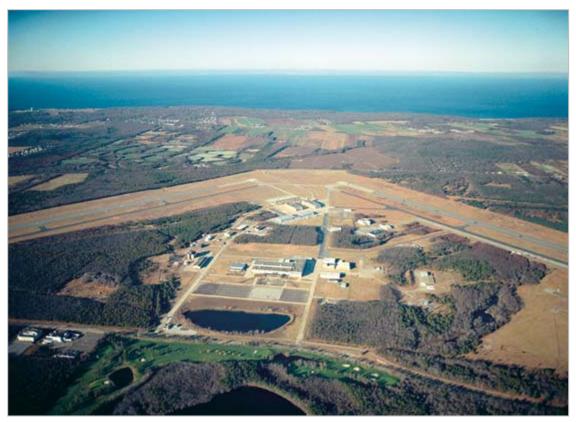

## **TOWN OF RIVERHEAD**

**New York** 

As part of a major rezoning of 590 acres from recreation to industrial use, F&A prepared a **market study** to examine supply and demand on Long Island vis-àvis the potential to absorb this space when and if rezoned. The site is located in the 2900 acre Calverton Empire Zone (**now Calverton Enterprise Park**) which F&A assisted in establishing when it prepared the Town's application for designation by the State of New York. Following completion of the market study, a supplemental Generic Environmental Impact statement (GEIS) was prepared to analyze the impacts of the proposed zone change which was adopted unanimously by the Town Board.

**Enterprise Park at Calverton** Riverhead, New York